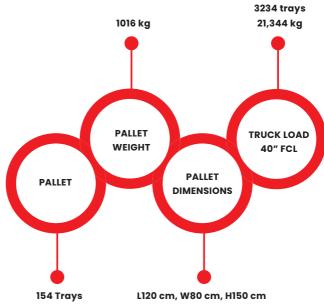

ingers long after the last sip.

#### PRICE BREAKDOWN

#### PRICE PER CAN

| Dubai Energy Drink<br>Original & Sugar Free | Price (GST inclusive) |  |
|---------------------------------------------|-----------------------|--|
| Can (250ml)                                 | \$2.50                |  |

#### PRICE PER TRAY

| Dubai Energy Drink<br>Original & Sugar Free | Price (GST inclusive) |  |
|---------------------------------------------|-----------------------|--|
| Tray (24 Cans per Tray)                     | \$60.00               |  |
| 5-10 Trays                                  | \$54.00               |  |
| 10-15 Trays                                 | \$51.00               |  |
| 15+ Trays                                   | Price by negotiation  |  |



#### STORAGE CAPACITY







#### **NUTRITION INFORMATION ORIGINAL**

Serving per package: 1 Serving size: 250ml

| )                       | Average quantity per serving | % Daily Intake*<br>(per serving) | Average Quantity per 100 ml |
|-------------------------|------------------------------|----------------------------------|-----------------------------|
| Energy                  | 460kJ                        | 5%                               | 186kJ                       |
| Protein                 | 0g                           | 0g                               | 0g                          |
| Fat, total              | 0g                           | 0g                               | 0g                          |
| - saturated             | 0g                           | 0g