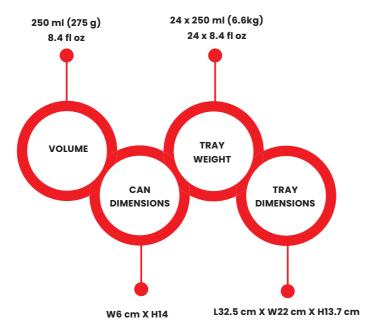

#### PRICE PER CAN

| Dubai Energy Drink<br>Original & Sugar Free | Price (GST inclusive) |  |
|---------------------------------------------|-----------------------|--|
| Can (250ml)                                 | \$2.50                |  |

#### PRICE PER TRAY

| Dubai Energy Drink<br>Original & Sugar Free | Price (GST inclusive) |  |
|---------------------------------------------|-----------------------|--|
| Tray (24 Cans per Tray)                     | \$60.00               |  |
| 5-10 Trays                                  | \$54.00               |  |
| 10-15 Trays                                 | \$51.00               |  |
| 15+ Trays                                   | Price by negotiation  |  |