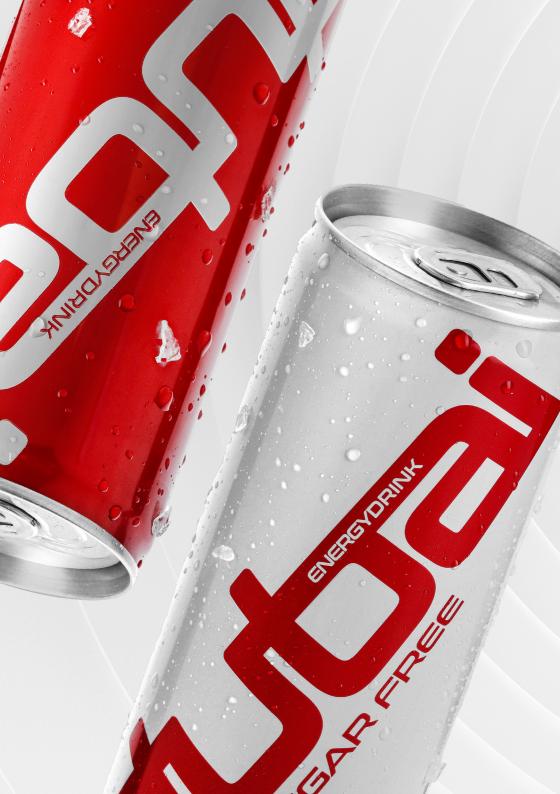

In addition to their regular energy drink, Dubai Energy Drink also offers a sugar-free version that contains no high sugars or artificial sweeteners. Instead, it is sweetened with a zero-calorie, all-natural ingredient called Stevia. The drink is further enriched with B vitamins to enhance mental and physical stamina. It not only tastes great but also provides the perfect blend to help you stay energized and focused, switching you to "mode on".